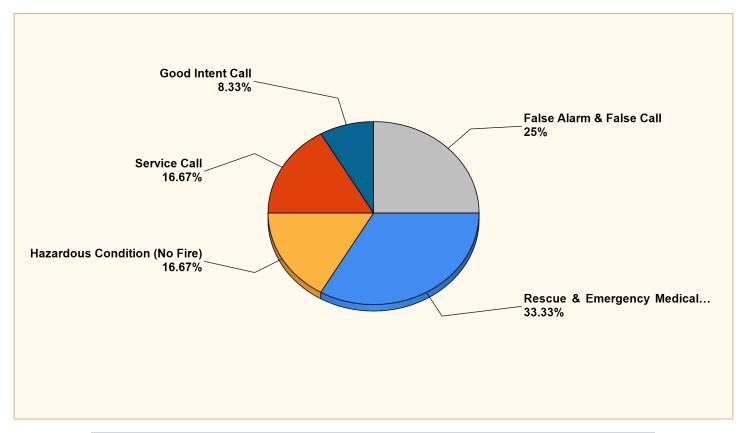

3. Fairfield Glade Fire Department Update (FGFD) — Leon provided the statistics for February (attached). March began with a sizeable brush fire caused by a tree that fell across a transformer igniting brush which then jumped the road due to the high winds. Fortunately, while the firefighters were working on putting out the fire, it began to rain, which helped extinguish the fire. The next morning a resident called the fire department as a large tree in the burn area was smoldering. The tree was too large for a chain saw so the road crew was dispatched. When they knocked the tree down, it exploded into numerous pieces as a fire was burning inside and the tree then extinguished. On March 9th a fire was discovered at Skillets restaurant in Village Green Mall. While searching for the cause of the smoke, a police officer noticed the restroom was extremely warm which led to the discovery of the fire being inside the wall between the dishwasher and the restroom.

For February, five calls were received for smoke alarms, and 17 smoke detectors were installed. Smoke detectors typically last about ten years and then need to be replaced. The FGFD is currently considering the possibility of starting a home inspection program.