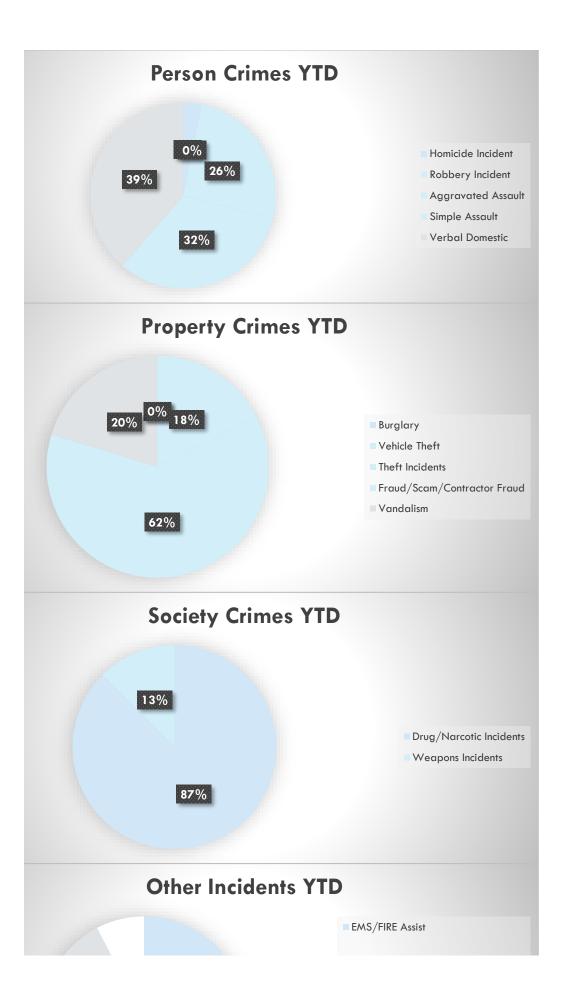

The meeting was adjourned at 9:50AM.

Respectfully submitted: Phyllis Molnar, Secretary

Attachments:

FGFD Major Incident Report

FGPD Monthly Comparison Stats

Upcoming Events:

- FGPD Citizens Academy October 8th November 26<sup>th</sup> at the FGPD.
- Active Shooter Training in the planning phase.