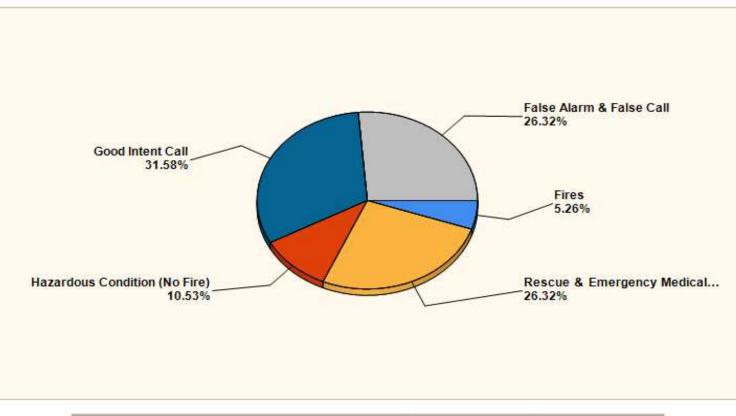

The meeting was adjourned at 9:50AM.

Respectfully submitted: Phyllis Molnar, Secretary

Attachments:

FGFD Major Incident Report

FGPD Monthly Comparison Stats

Upcoming Events:

- FGPD Citizens Academy October 8th November 26<sup>th</sup> at the FGPD.
- Active Shooter Training in the planning phase.