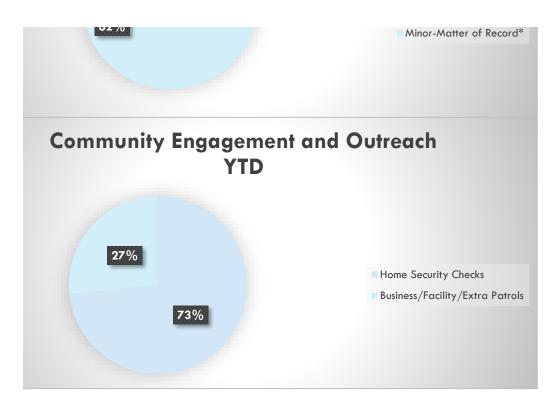

The meeting was adjourned at 9:50AM.

Respectfully submitted: Phyllis Molnar, Secretary

Attachments:

FGFD Major Incident Report

FGPD Monthly Comparison Stats

Upcoming Events:

- FGPD Citizens Academy October 8th November 26<sup>th</sup> at the FGPD.
- Active Shooter Training in the planning phase.