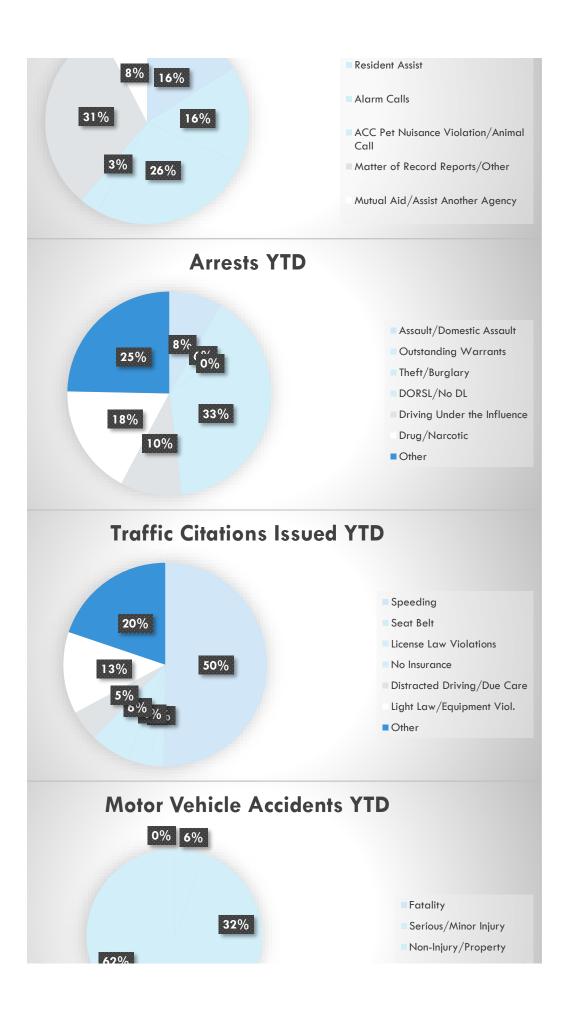

The meeting was adjourned at 9:50AM.

Respectfully submitted: Phyllis Molnar, Secretary

Attachments:

FGFD Major Incident Report

FGPD Monthly Comparison Stats

Upcoming Events:

- FGPD Citizens Academy October 8th November 26<sup>th</sup> at the FGPD.
- Active Shooter Training in the planning phase.