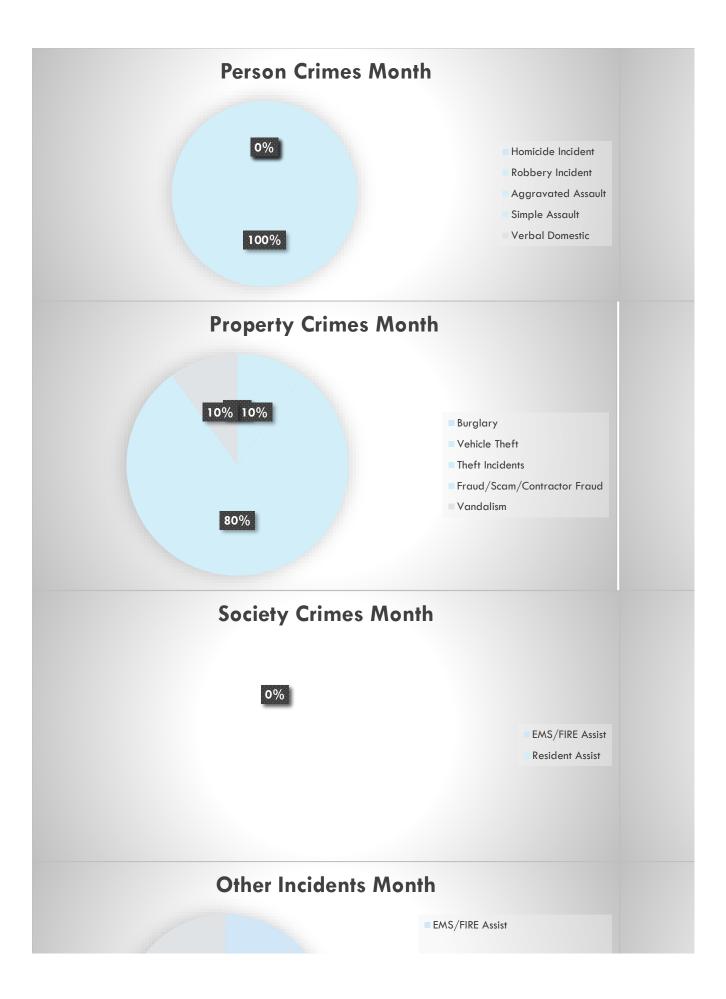

r>5<br>5<br>5<br>5<br>5<br>5<br>5<br>5 | 0%<br>500%<br>300%<br>-100%<br>133.3%<br>31.6%<br>600%<br>200%<br>-37.5%<br>1000%<br>0%<br>135%<br>52.7%<br>0%<br>-35.7%<br>-35%<br>-58.3%                   | 2<br>24<br>10<br>22<br>8<br><b>95</b><br><b>2023</b><br>954<br>75<br>42<br>106<br>55<br>254<br>372<br><b>1858</b><br><b>2023</b><br>1<br>5<br>71<br><b>92</b><br><b>2023</b>                   | 0<br>51<br>15<br>27<br>38<br><b>154</b><br>YTD<br><b>2024</b><br>804<br>33<br>58<br>102<br>78<br>208<br>317<br><b>1600</b><br>YTD<br><b>2024</b><br>0<br>4<br>23<br>44<br><b>71</b><br>YTD<br><b>2024</b>             | -100%<br>112.5%<br>50%<br>22.7%<br>375%<br>62.1%<br>-15.7%<br>-56%<br>38.1%<br>-3.8%<br>41.8%<br>-14.8%<br>-14.8%<br>-14.8%<br>-13.9%<br>-100%<br>-20%<br>53.3%<br>-38%<br>-22.8%           |













### Fairfield Glade Fire Department

Crossville, TN

This report was generated on 10/7/2024 6:13:57 PM

#### **Breakdown hv Maior Incident Tynes for Date Range** Zone(s): All Zones I Start Date: 09/01/2024 | End Date: 09/30/2024



| MAJOR INCIDENT TYPE                | # INCIDENTS | % of TOTAL |
|------------------------------------|-------------|------------|
| Fires                              | 1           | 5.26%      |
| Rescue & Emergency Medical Service | 5           | 26.32%     |
| Hazardous Condition (No Fire)      | 2           | 10.53%     |
| Good Intent Call                   | 6           | 31.58%     |
| False Alarm & False Call           | 5           | 26.32%     |
| TOTAL                              | 19          | 100%       |