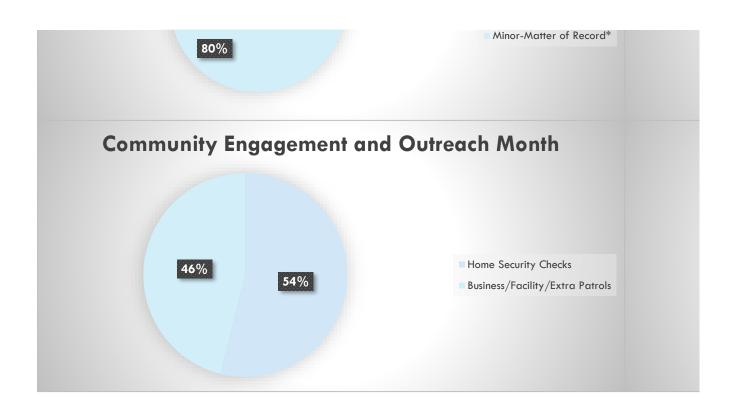

br>5<br>5<br>5<br>5<br>5<br>5<br>5 | 0%<br>500%<br>300%<br>-100%<br>133.3%<br>31.6%<br>600%<br>200%<br>-37.5%<br>1000%<br>0%<br>135%<br>52.7%<br>0%<br>-35.7%<br>-35%<br>-58.3%                   | 2<br>24<br>10<br>22<br>8<br><b>95</b><br><b>2023</b><br>954<br>75<br>42<br>106<br>55<br>254<br>372<br><b>1858</b><br><b>2023</b><br>1<br>5<br>71<br><b>92</b><br><b>2023</b>                   | 0<br>51<br>15<br>27<br>38<br><b>154</b><br>YTD<br><b>2024</b><br>804<br>33<br>58<br>102<br>78<br>208<br>317<br><b>1600</b><br>YTD<br><b>2024</b><br>0<br>4<br>23<br>44<br><b>71</b><br>YTD<br><b>2024</b>             | -100%<br>112.5%<br>50%<br>22.7%<br>375%<br>62.1%<br>-15.7%<br>-56%<br>38.1%<br>-3.8%<br>41.8%<br>-14.8%<br>-14.8%<br>-14.8%<br>-13.9%<br>-100%<br>-20%<br>53.3%<br>-38%<br>-22.8%           |













### Fairfield Glade Fire Department

Crossville, TN

This report was generated on 10/7/2024 6:13:57 PM

#### **Breakdown hv Maior Incident Tynes for Date Range** Zone(s): All Zones I Start Date: 09/01/2024 | End Date: 09/30/2024



| MAJOR INCIDENT TYPE                | # INCIDENTS | % of TOTAL |
|------------------------------------|-------------|------------|
| Fires                              | 1           | 5.26%      |
| Rescue & Emergency Medical Service | 5           | 26.32%     |
| Hazardous Condition (No Fire)      | 2           | 10.53%     |
| Good Intent Call                   | 6           | 31.58%     |
| False Alarm & False Call           | 5           | 26.32%     |
| TOTAL                              | 19          | 100%       |