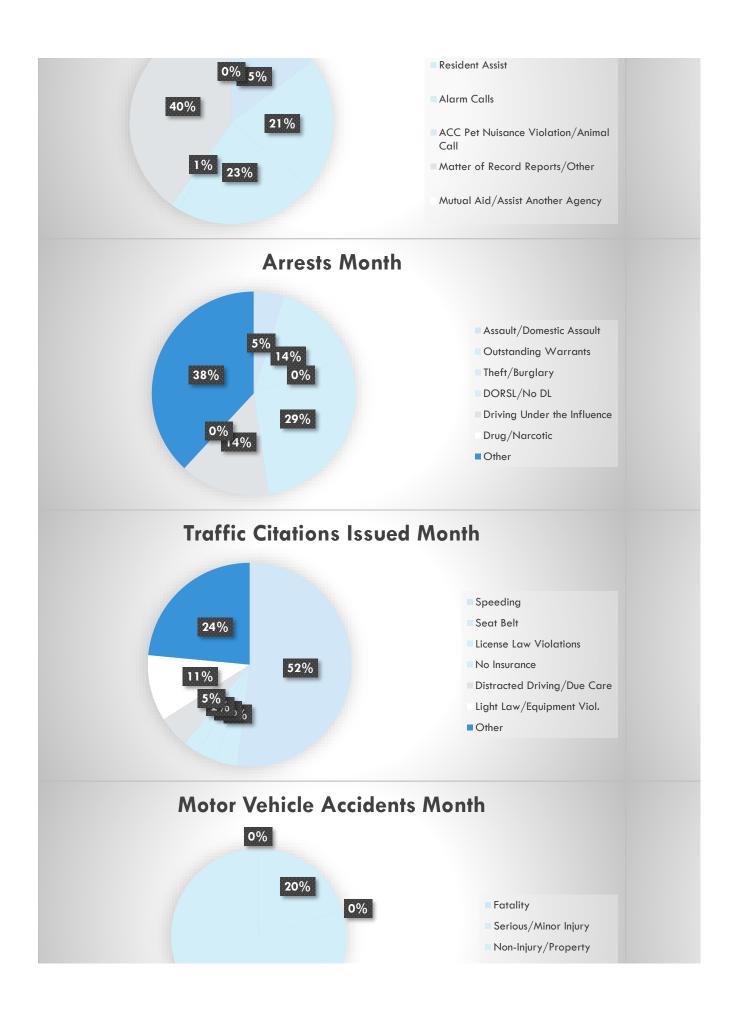

5<br>5<br>5<br>5<br>5<br>5<br>5<br>5 | 0%<br>500%<br>300%<br>-100%<br>133.3%<br>31.6%<br>600%<br>200%<br>-37.5%<br>1000%<br>0%<br>135%<br>52.7%<br>0%<br>-35.7%<br>-35%<br>-58.3%                   | 2<br>24<br>10<br>22<br>8<br><b>95</b><br><b>2023</b><br>954<br>75<br>42<br>106<br>55<br>254<br>372<br><b>1858</b><br><b>2023</b><br>1<br>5<br>71<br><b>92</b><br><b>2023</b>                   | 0<br>51<br>15<br>27<br>38<br><b>154</b><br>YTD<br><b>2024</b><br>804<br>33<br>58<br>102<br>78<br>208<br>317<br><b>1600</b><br>YTD<br><b>2024</b><br>0<br>4<br>23<br>44<br><b>71</b><br>YTD<br><b>2024</b>             | -100%<br>112.5%<br>50%<br>22.7%<br>375%<br>62.1%<br>-15.7%<br>-56%<br>38.1%<br>-3.8%<br>41.8%<br>-14.8%<br>-14.8%<br>-14.8%<br>-13.9%<br>-100%<br>-20%<br>53.3%<br>-38%<br>-22.8%           |













### Fairfield Glade Fire Department

Crossville, TN

This report was generated on 10/7/2024 6:13:57 PM

#### **Breakdown hv Maior Incident Tynes for Date Range** Zone(s): All Zones I Start Date: 09/01/2024 | End Date: 09/30/2024



| MAJOR INCIDENT TYPE                | # INCIDENTS | % of TOTAL |
|------------------------------------|-------------|------------|
| Fires                              | 1           | 5.26%      |
| Rescue & Emergency Medical Service | 5           | 26.32%     |
| Hazardous Condition (No Fire)      | 2           | 10.53%     |
| Good Intent Call                   | 6           | 31.58%     |
| False Alarm & False Call           | 5           | 26.32%     |
| TOTAL                              | 19          | 100%       |